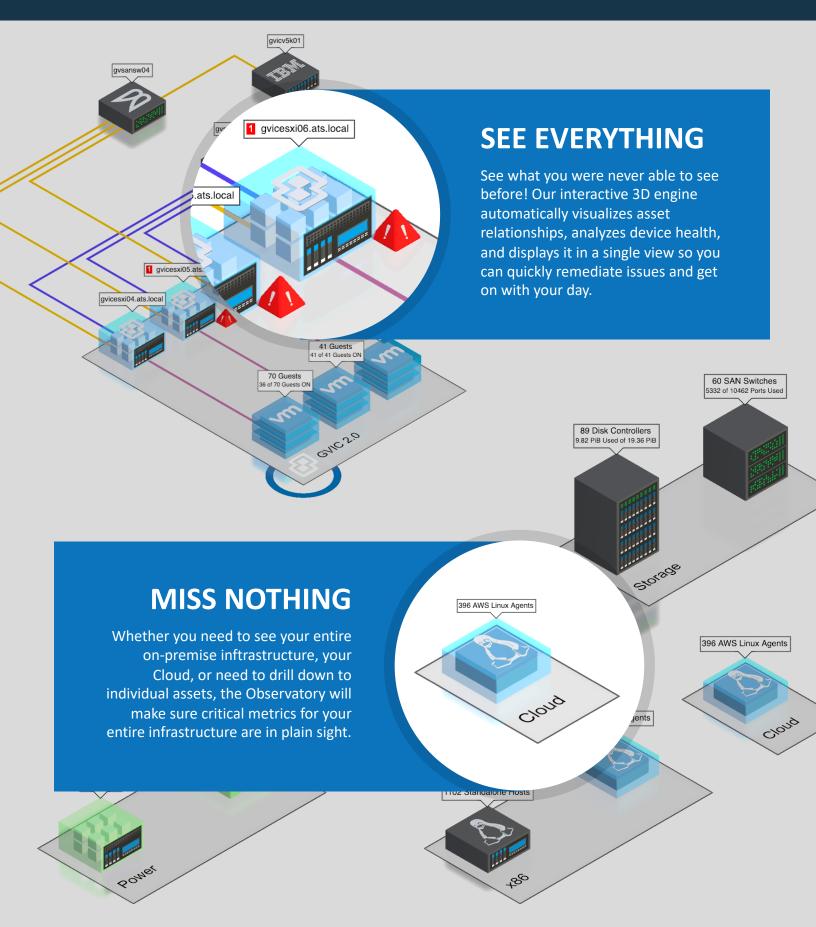

**The Galileo Observatory** delivers health, connectivity, and capacity information at your fingertips for instant and simple visibility into your infrastructure.

## SEE MORE. KNOW MORE. **DO MORE.**

Experience the ultimate enterprise-level monitoring solution with interactive 3D visualizations and controls that help to quickly understand and assess your environment and analyze its health. Automatic discovery and correlation of monitored assets allows you to immediately know what's connected to what.

## Instant Answers to Your Most Critical Questions

WHAT DO I HAVE?

**SEE MORE** of your infrastructure with intuitive visuals that help you quickly identify all your environment assets.

WHAT'S CONNECTED TO WHAT?

**KNOW MORE** with visuals that show how assets are connected, immediately helping you understand how they impact each other.

AM I HEALTHY?

**DO MORE** by spotting and remediating critical infrastructure issues with device health overlays, all in a single view.